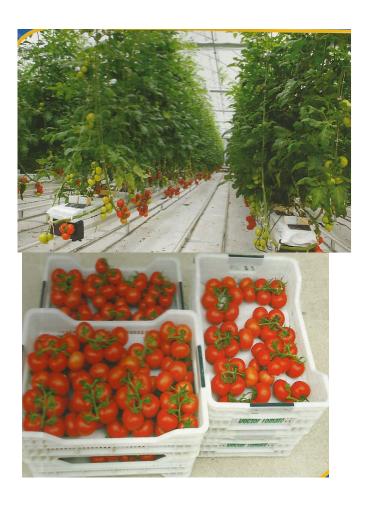

According to the research of the Ministry of Agriculture, in total 200 hectares of a modern greenhouse should be organized for tomatoes' meeting the local market demands. A current greenhouse in Khelvachauri district was named as an example of this by the Ministry. The greenhouse, the private property of ICON GROUP Company and located on 3, 5 hectares, is the investment of 6 million USD.ICON GROUP Company is totally based on foreign capital. The company employs 100 people, the salary is normal and besides, there is social assistance. The staff uses different services and a single free meal per day. At this stage, ICON GROUP product demand exceeds supply and therefore, the company plans to expand activities. This is the only company at the local market producing the first quality tomatoes and having a photo sanitary certificate. Wholesale price of 1 kg tomatoes compiles 3-3, 5 GEL. Except tomatoes, ICON GROUP produces lettuce leaves. At this stage, price of 1 kg lettuce leaves is 2,5-3 GEL but compared with tomatoes, it has less selling and in case of the large demand for vegetables, ICON GROUP will make appropriate steps in this direction.